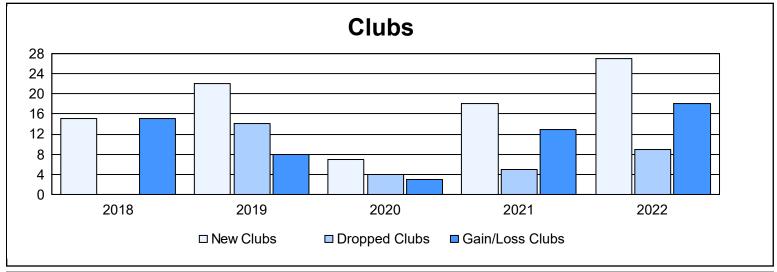

District 301A2 As of June 2022 Cumulative

| Year      | New<br>Clubs | Dropped<br>Clubs | Gain/<br>Loss<br>Clubs | New<br>Members | Charter<br>Members | Reinstate<br>Members | Transfer<br>Members | Total<br>Member<br>Added | Total<br>Members<br>Dropped | Gain/<br>Loss<br>Members |
|-----------|--------------|------------------|------------------------|----------------|--------------------|----------------------|---------------------|--------------------------|-----------------------------|--------------------------|
| 2017-2018 | 15           | 0                | 15                     | 541            | 639                | 24                   | 2                   | 1,206                    | 305                         | 901                      |
| 2018-2019 | 22           | 14               | 8                      | 368            | 511                | 23                   | 1                   | 903                      | 885                         | 18                       |
| 2019-2020 | 7            | 4                | 3                      | 324            | 166                | 15                   | 0                   | 505                      | 476                         | 29                       |
| 2020-2021 | 18           | 5                | 13                     | 543            | 433                | 12                   | 2                   | 990                      | 559                         | 431                      |
| 2021-2022 | 27           | 9                | 18                     | 567            | 779                | 43                   | 14                  | 1,403                    | 749                         | 654                      |
| Average   | 18           | 6                | 11                     | 469            | 506                | 23                   | 4                   | 1,001                    | 595                         | 407                      |